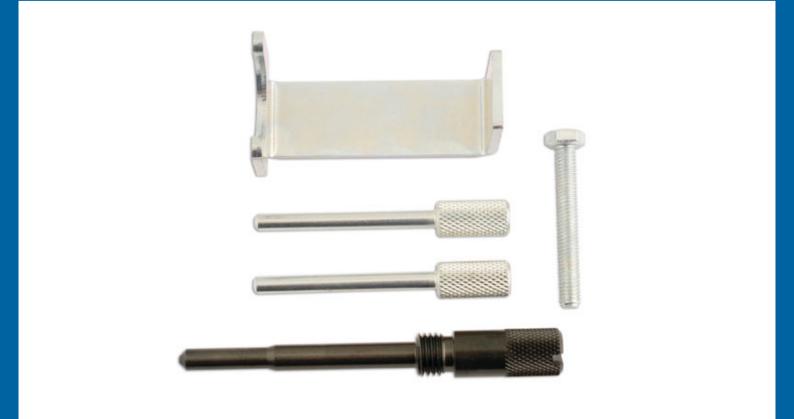

## **Engine Timing Tool Set - for Honda**

Designed to offer not only the special tools listed by Honda for theapplications listed, but also the correctly sized M6 bolt that is required to lock thesprung loaded cambelt tensioners found on many of the listed applications.

## **Additional Information**

- Honda 1.6 3.0 SOHC (single cam) and DOHC (twin cam) petrol engines as listed.
- Engines 1.6 B16A2, 1.8-F18A3, F18B2, F18B4, 2.0 F20AF, F20B3, F20B5, F20B6, F20B7, F20Z1, F20Z2, 2.2 F22Z2, F22B5, F22B8, F22A2, H22A5, H22A7, H22A8 2.3 F23A7, F23Z5, H23A2, H23A33.0 J30A1.

LASER Kamasa Gunson Connect

- Models Civic (91-95), Accord (93-03), Prelude (92-01), Shuttle/Odyssey (95-01).
- Made in Sheffield.

http://lasertools.co.uk/product/5503

18 Oct 2024